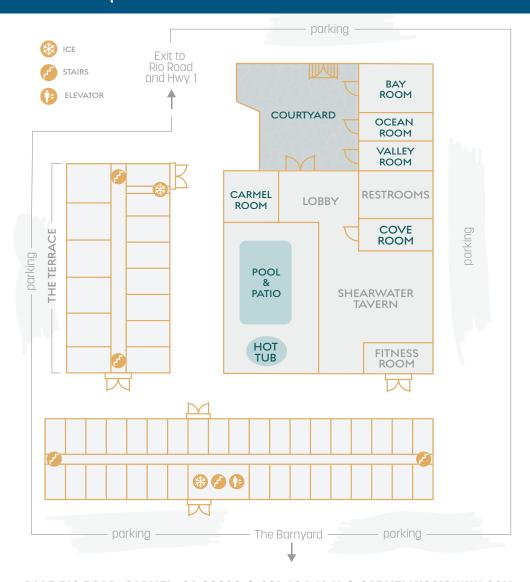

## AS YOU DESIGN YOUR PROGRAMS, WE'D LIKE YOU TO KNOW:

- Our 3650 sf ballroom is accessed from the Courtyard; no hallways to walk through & 3 entrances allow attendees to enter & exit with minimal crossover
- ullet The 2450 sf Courtyard offers ample space for outdoor registration & break areas
  - Groups may enjoy private use of Shearwater Tavern for lunch
  - Our 165 newly renovated guestrooms are located within two buildings which are separate from the lobby / function space building

|                    | Dimensions | Sq Footage | Classroom | Theatre | Reception | Hollow<br>Square | Rounds | Boardroom |
|--------------------|------------|------------|-----------|---------|-----------|------------------|--------|-----------|
| PENINSULA BALLROOM | 88 X 35+   | 3650       | 150       | 200     | 200       | 60               | 160    | -         |
| BAY                | 38 X 50    | 1900       | 46        | 80      | 125       | 40               | 60     | -         |
| VALLEY             | 25 X 35    | 875        | 30        | 46      | 35        | 26               | 34     | -         |
| OCEAN              | 25 X 35    | 875        | 30        | 46      | 35        | 26               | 24     | -         |
| COVE               | 15 X 40    | 600        | 20        | 26      | 24        | 18               | 24     | -         |
| CARMEL             | 12 X 36    | 420        | -         | -       | -         | -                | -      | 14        |
| COURTYARD          | 79 X 31    | 2450 +     | -         | -       | 100       | -                | -      | -         |
| POOLSIDE PATIO     | -          | -          | -         | -       | 50        | -                | -      | -         |