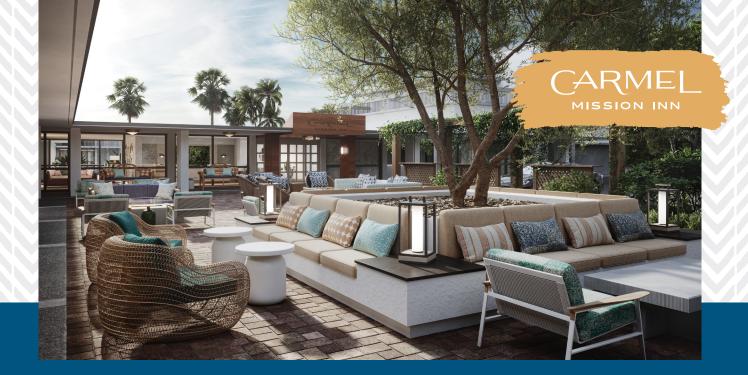

## MEETINGS & EVENTS

IN PERSON MEETINGS ARE BACK AND WE'RE READY FOR YOU

## AS YOU DESIGN YOUR PROGRAMS, WE'D LIKE YOU TO KNOW:

- Our 3650 sf ballroom is accessed from the Courtyard; no hallways to walk through & 3 entrances allow attendees to enter & exit with minimal crossover
- ullet The 2450 sf Courtyard offers ample space for outdoor registration & break areas
  - Groups may enjoy private use of Shearwater Tavern for lunch
  - Our 165 newly renovated guestrooms are located within two buildings which are separate from the lobby / function space building